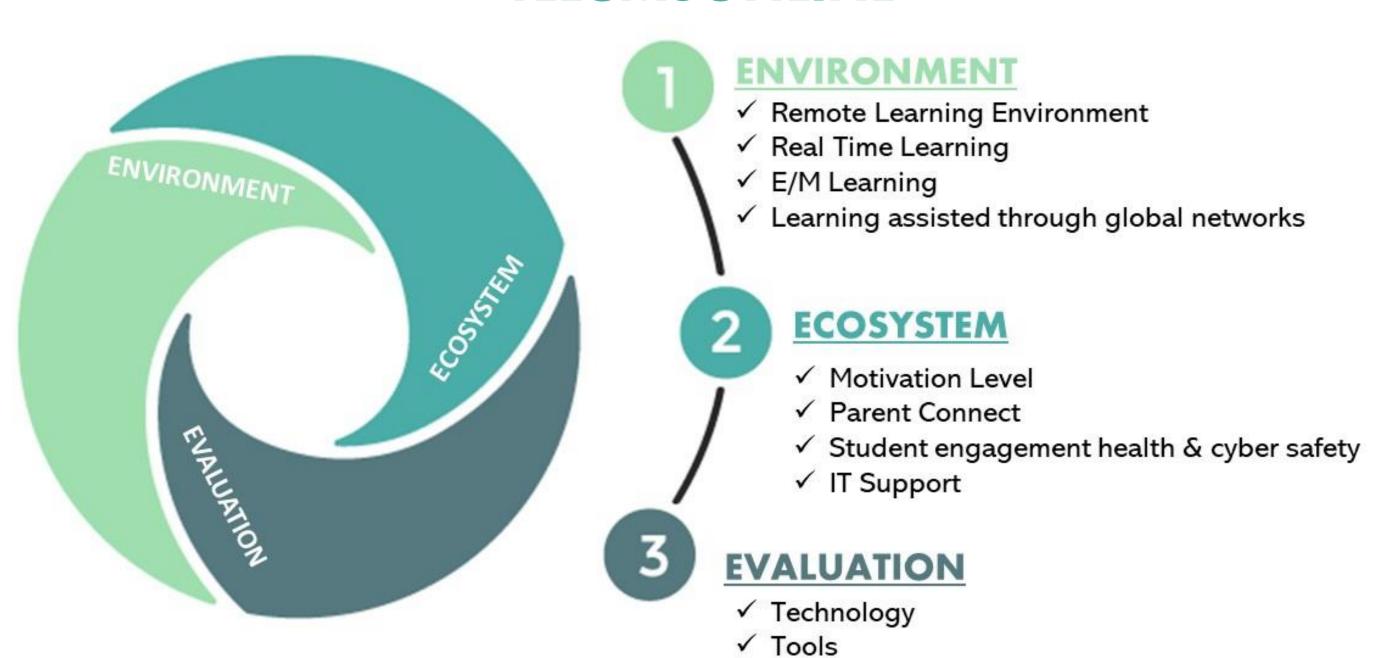

# Technology Enhanced Learning TEL@MSONLINE

TEL@MSONLINE helps students learn in a remote learning environment with higher degree of productivity, engagement, and motivation.

#### LEARNING MODELS @ MS ONLINE

Inclusive education through access, equity and equality.

ONLINE LEARNING

ACCESS TO
STORED
MATERIAL

REALTIME VIRTUAL TRAINING BLENDED LEARNING

CLASSROOM TRAINING

ONLINE TEST & ASSIGNMENT